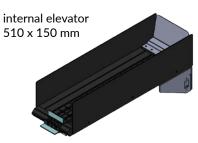

## DELICATE DISPENSING

An internal elevator with a sliding belt retrieves the products and gently moves them towards the pickup compartment located below the monitor. Magex vending machines are designed especially for delicate products of any shape, such as artisanal ice cream or semifreddo.