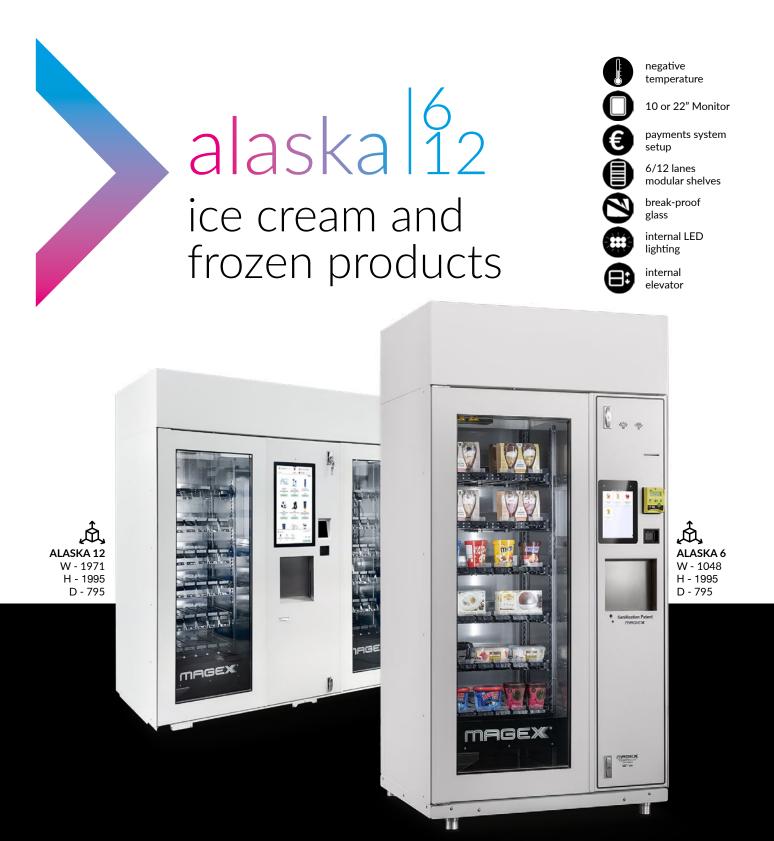

### TEMPERATURE FOR EVERY NEED

The robust thermal insulation and cooling system set the vending machine to the desired negative temperature. Suitable for all types of frozen products, such as ice cream, ready meals, or packaged pizzas.

## DELICATE DISPENSING

An internal elevator with a sliding belt retrieves the products and gently moves them towards the pickup compartment located below the monitor. Magex vending machines are designed especially for delicate products of any shape, such as artisanal ice cream or semifreddo.

# 10" OR 22" TOUCH SCREEN

Thanks to the 10" or 22" touch screen, customers can view and choose products directly from the screen, with the ability to read product descriptions and ingredients. For each product, there is also the option to add up to 4 photos and a video.