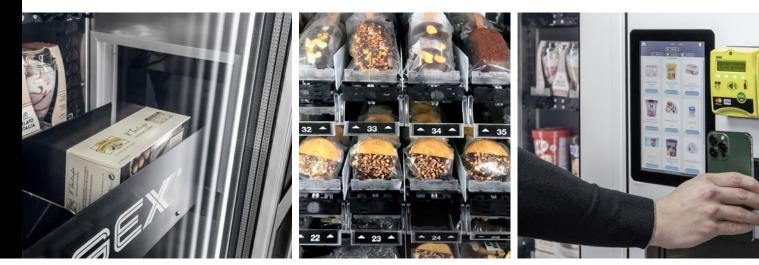

### TEMPERATURE FOR EVERY NEED

The robust thermal insulation and cooling system set the vending machine to the desired negative temperature. Suitable for all types of frozen products, such as ice cream, ready meals, or packaged pizzas.

## DELICATE DISPENSING

An internal elevator with a sliding belt retrieves the products and gently moves them towards the pickup compartment located below the monitor. Magex vending machines are designed especially for delicate products of any shape, such as artisanal ice cream or semifreddo.

# 10" OR 22" TOUCH SCREEN

Thanks to the 10" or 22" touch screen, customers can view and choose products directly from the screen, with the ability to read product descriptions and ingredients. For each product, there is also the option to add up to 4 photos and a video.