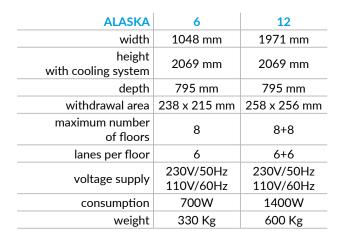

vending machine to the desired negative temperature. Suitable for all types of frozen products, such as ice cream, ready meals, or packaged pizzas.

## DELICATE DISPENSING

An internal elevator with a sliding belt retrieves the products and gently moves them towards the pickup compartment located below the monitor. Magex vending machines are designed especially for delicate products of any shape, such as artisanal ice cream or semifreddo.

# 10" OR 22" TOUCH SCREEN

Thanks to the 10" or 22" touch screen, customers can view and choose products directly from the screen, with the ability to read product descriptions and ingredients. For each product, there is also the option to add up to 4 photos and a video.

#### **ALASKA 6**

ALASKA 12

showcase products touch screen withdrawal area











video

## **TECHNICAL FEATURES**

- Reinforced pickup compartment
- Gas-filled thermic anti-vandalism glass
- Console with independent opening
- Reinforced steel frame
- 10" and 22" HD monitors
- Dual-core industrial computer
- Operating system installed on 32GB solidstate drive
- Insulated showcase door
- LED lighting
- Configurable shelves in height, depth, and number of selections
- Armored console locks
- Self-diagnostic fault finding system
- Standard multi-control electronics
- Data management and statistics display system
- Pickup and delivery product elevator
- Temperature control with recording
- Foot cover guard

### **OPTIONAL**

- Banknote reader
- Banknote reader with change giver
- Coin reader with tube change giver
- Item insertion via barcode
- Graphic customization
-