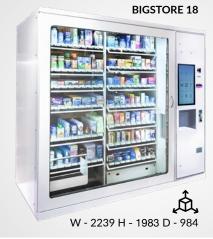

# AN EXTRA LARGE SHOWCASE

The Bigstore vending machine is an automated store with a spacious showcase, perfect for big brands. It is suitable for selling any type of product and offers an engaging shopping experience.

#### **BIGSTORE 14**

showcase products touch screen withdrawal area

BIGSTORE 18

video bigstore 9

**BIGSTORE** 

(with cooling system)

withdrawal area

lanes per floor

700 Kg

bigstore 9 elevator 380 x 228 mm

18 2255 mm

1983 mm

(2318 mm)

984 mm

318 x 293

mm