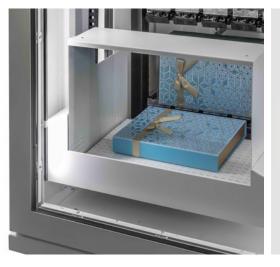

### DELICATE DISPENSING, IDEAL FOR FRAGILE PRODUCTS TOO

A robotic arm moves the shuttle toward the desired product, which will be gently transported to the pickup compartment.

- Reinforced pickup compartment with automatic opening
- Motorized elevator with product retrieval and discharge function to the dedicated compartment
- Gas-filled thermic anti-vandalism glass
- Console with independent opening
- 22" Monitor
- Quad-core industrial computer
- Operating system installed on 32GB SSD
- LED lighting
- Configurable shelves in height, depth, and number of selections
- Armoured console locks
- Self-diagnostic fault finding system
- Standard multi-control electronics
- Data management and statistics display system
- Temperature control with recording