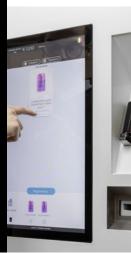

# 22" TOUCH SCREEN

Thanks to the 22" touch screen, customers can view and choose products directly from the screen, with the ability to read the description of each product and view photos and videos.