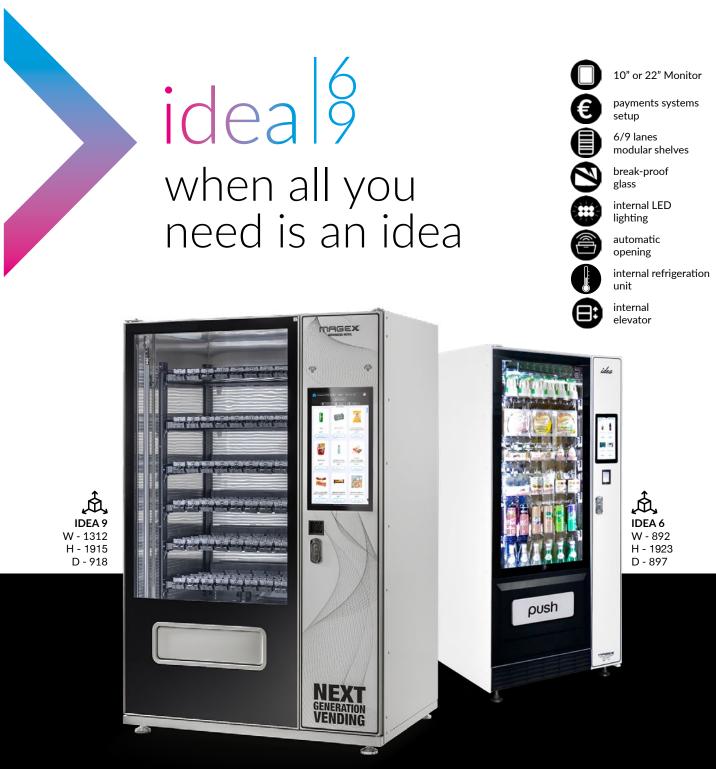

### **SMART VENDING MACHINE**

The Idea line is characterized by intelligent vending machines, with 6 or 9 lanes, featuring a 10" or 22" touchscreen designed for dispensing delicate products.

| IDEA                            | 6                      | 9                      |
|---------------------------------|------------------------|------------------------|
| width                           | 892 mm                 | 1312 mm                |
| height<br>(with cooling system) | 1923 mm                | 1915 mm                |
| depth                           | 897 mm                 | 918 mm                 |
| withdrawal area                 | 399 x<br>147 mm        | 550 x<br>148 mm        |
| maximum number<br>of floors     | 8                      | 8                      |
| lanes per floor                 | 6                      | 9                      |
| voltage supply                  | 230V/50Hz<br>110V/60Hz | 230V/50Hz<br>110V/60Hz |
| consumption                     | 500W                   | 500W                   |
| weight                          | 330 Kg                 | 400 Kg                 |