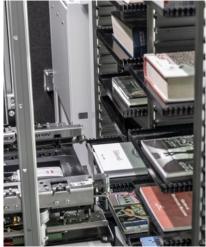

## TRAY DISPENSING SYSTEM

An RFID reader built into our machines provides tag recognition when the operator loads products. Tag pairing can be done remotely; during loading, a robotic arm will automatically place the items in the correct position. An intelligent control system identifies the thickness of the products to optimize space in the internal warehouse.

## **FOR SALE OR RENTAL**

Library is a robotic warehouse suitable for both sale and rental. The tray dispensing system moves on three axes and operates in both directions: to and from the pickup area, allowing items to be taken and returned. This feature is particularly suitable for books, tools, or personal protective equipment, but it can be useful for any product that fits the tray size: 240 x 300 mm.