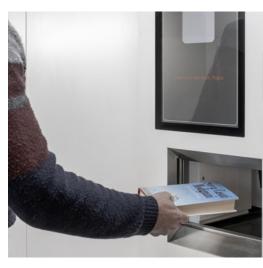

## **FOR SALE OR RENTAL**

Library is a robotic warehouse suitable for both sale and rental. The tray dispensing system moves on three axes and operates in both directions: to and from the pickup area, allowing items to be taken and returned. This feature is particularly suitable for books, tools, or personal protective equipment, but it can be useful for any product that fits the tray size: 240 x 300 mm.

The return process can be set up using loyalty cards or QR codes. If not configured, the machine will simply function as a regular vending machine.