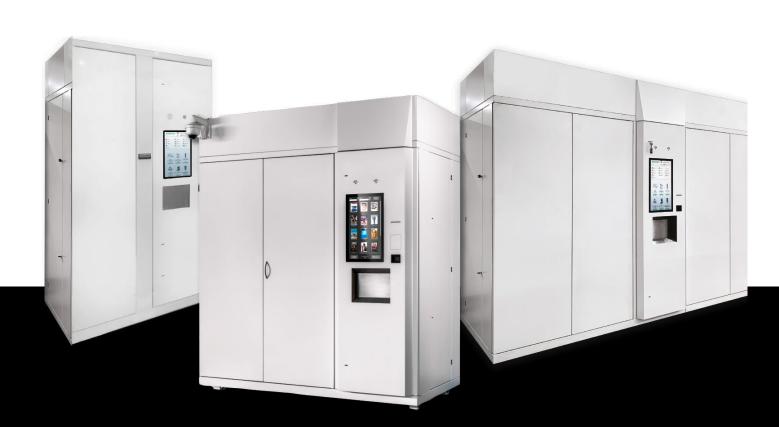

## **FOR SALE OR RENTAL**

Library is a robotic warehouse suitable for both sale and rental. The tray dispensing system moves on three axes and operates in both directions: to and from the pickup area, allowing items to be taken and returned. This feature is particularly suitable for books, tools, or personal protective equipment, but it can be useful for any product that fits the tray size: 240 x 300 mm.

# LIBRARY 650

## **LIBRARY 1000**

■ touch screen ■ withdrawal area

| LIBRARY                         | 230                    | 650                    | 1000                   |
|---------------------------------|------------------------|------------------------|------------------------|
| width                           | 1129 mm                | 2000 mm                | 3432 mm                |
| height<br>(with cooling system) | 2040 mm<br>(2374 mm)   | 2040 mm<br>(2374 mm)   | 2040 mm<br>(2374 mm)   |
| depth                           | 1108 mm                | 1108 mm                | 1108 mm                |
| withdrawal area                 | 242 x 185 mm           |                        |                        |
| maximum number<br>of trays      | 230                    | 650                    | 1000                   |
| power supply                    | 230V/50Hz<br>110V/60Hz | 230V/50Hz<br>110V/60Hz | 230V/50Hz<br>110V/60Hz |
| consumption                     | 700W                   | 1400W                  | 2100W                  |
| weight                          | 350 Kg                 | 700 Kg                 | 1000 Kg                |