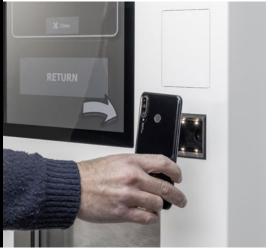

The return process can be set up using loyalty cards or QR codes. If not configured, the machine will simply function as a regular vending machine.

# **OPTIONAL**

- Credit card/debit card reader
- Graphic customization
- Loyalty card system and RFID reader